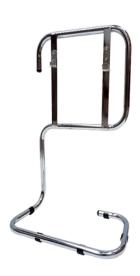

## EXTINGUISHER STANDS - METAL

**Product Code: FCC1, FCC2** 

- Sturdy Stands
- Choice of brackets for different extinguishers
- Attractive Design
- Suitable for offices, shops showrooms etc
- Lightweight for easy installation
- Strong Single-piece construction
- Finished in contemporary chrome
- Sign Clips available

|                         | FCC1           | FCC2           |
|-------------------------|----------------|----------------|
| Height (mm)             | 700            | 700            |
| Width (mm)              | 325            | 490            |
| Depth (mm)              | 310            | 310            |
| Weight (kg)             | 1.88           | 3.25           |
| Number of Extinguishers | 1              | 2              |
| Unit of Sale            | 1              | 1              |
| Brackets                | 1xBEJ1, 1xBEC2 | 2xBEJ1. 1xBEC2 |