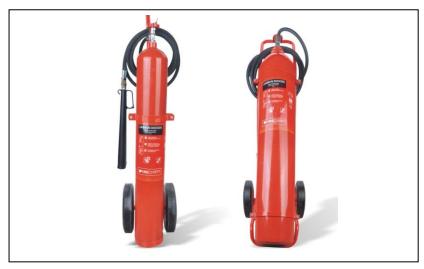

## WHEELED CARBON DIOXIDE EXTINGUISHERS

Product Code: FXC10, FXC20, FXC30

Mobile units for large industrial or marine fire risks where a large amount of fire extinguishing agent is required

- Approved to EN1866
- Clean and Highly effective
- Safe on electrical equipment

- One person operation
- One person movement

|                        | FXC10          | FXC20          | FXC30          |
|------------------------|----------------|----------------|----------------|
| Extinguishing Medium   | Carbon Dioxide | Carbon Dioxide | Carbon Dioxide |
| Capacity (kg)          | 10             | 20             | 30             |
| Height (mm)            | 1220           | 1305           | 1590           |
| Cylinder diameter (mm) | 152            | 219            | 219            |
| Discharge time (secs)  | 35             | 35             | 35             |
| Filled weight (kg)     | 46             | 100            | 117            |
| Working pressure (bar) | 150            | 150            | 150            |
| Test Pressure (bar)    | 225            | 225            | 225            |
| Temperature Range (°C) | -30/+60        | -30/+60        | -30/+60        |
| Fire Rating            | 144B           | 183B           | 183B           |
| Approved to EN1866     | ✓              | ✓              | ✓              |